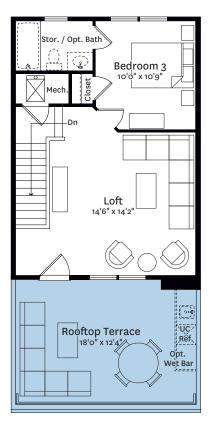

3-4 BEDROOMS 2.5-4.5 BATHS APPROXIMATE SQ. FT. 2,370 INTERIOR, 245 EXTERIOR

ENTRY LEVEL
OPTIONAL 4 BEDROOM PLAN AVAILABLE

MAIN LEVEL

THIRD LEVEL

LOFT LEVEL
OPTIONAL OPEN LOFT PLAN AVAILABLE

Prices, terms, and features are subject to change without notice. The specifications, room dimensions, and features shown in the unit floor plan are approximate and are for illustrative purposes only. Square footage totals and room dimensions provided above may not be relied upon as definitive, are subject to modifications without notice, and may differ from the actual square footage and dimensions delivered. Actual layout, room dimensions, window sizes and locations, and steps to grade may vary and are subject to modifications without notice. The units, as constructed, may differ somewhat from the floor plan.