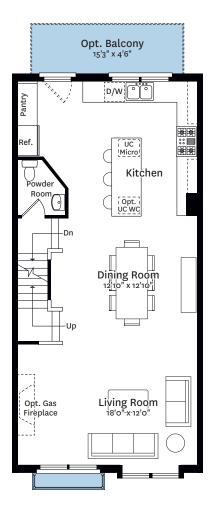

3-4 BEDROOMS 2.5-4.5 BATHS APPROXIMATE SQ. FT. 2,370 INTERIOR, 245 EXTERIOR

ENTRY LEVEL
OPTIONAL 4 BEDROOM PLAN AVAILABLE

MAIN LEVEL

THIRD LEVEL

LOFT LEVEL
OPTIONAL OPEN LOFT PLAN AVAILABLE

Prices, terms, and features are subject to change without notice. The specifications, room dimensions, and features shown in the unit floor plan are approximate and are for illustrative purposes only. Square footage totals and room dimensions provided above may not be relied upon as definitive, are subject to modifications without notice, and may differ from the actual square footage and dimensions delivered. Actual layout, room dimensions, window sizes and locations, and steps to grade may vary and are subject to modifications without notice. The units, as constructed, may differ somewhat from the floor plan.