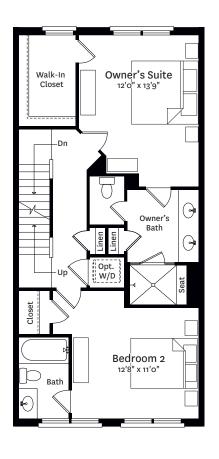

3-4 BEDROOMS 2.5-4.5 BATHS APPROXIMATE SQ. FT. 2,370 INTERIOR, 245 EXTERIOR

ENTRY LEVEL
OPTIONAL 4 BEDROOM PLAN AVAILABLE

MAIN LEVEL

THIRD LEVEL

LOFT LEVEL
OPTIONAL OPEN LOFT PLAN AVAILABLE

Prices, terms, and features are subject to change without notice. The specifications, room dimensions, and features shown in the unit floor plan are approximate and are for illustrative purposes only. Square footage totals and room dimensions provided above may not be relied upon as definitive, are subject to modifications without notice, and may differ from the actual square footage and dimensions delivered. Actual layout, room dimensions, window sizes and locations, and steps to grade may vary and are subject to modifications without notice. The units, as constructed, may differ somewhat from the floor plan.