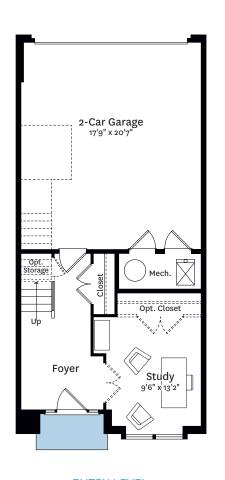

3-4 BEDROOMS 2.5-4.5 BATHS APPROXIMATE SQ. FT. 2,370 INTERIOR, 245 EXTERIOR

ENTRY LEVEL
OPTIONAL 4 BEDROOM PLAN AVAILABLE

MAIN LEVEL

THIRD LEVEL

LOFT LEVEL
OPTIONAL OPEN LOFT PLAN AVAILABLE

Prices, terms, and features are subject to change without notice. The specifications, room dimensions, and features shown in the unit floor plan are approximate and are for illustrative purposes only. Square footage totals and room dimensions provided above may not be relied upon as definitive, are subject to modifications without notice, and may differ from the actual square footage and dimensions delivered. Actual layout, room dimensions, window sizes and locations, and steps to grade may vary and are subject to modifications without notice. The units, as constructed, may differ somewhat from the floor plan.