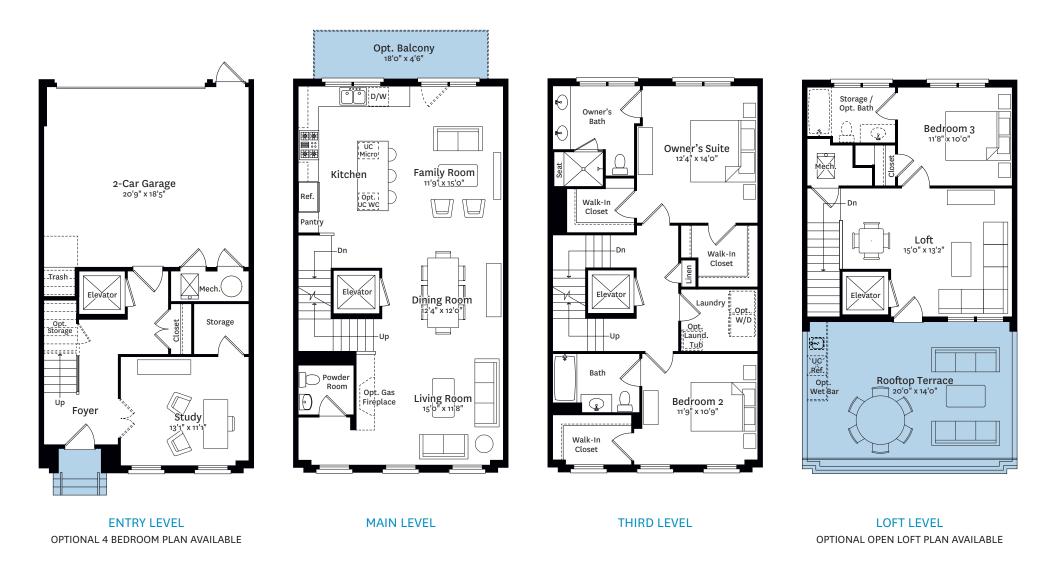

## • The BRYAN

3-4 BEDROOMS 2.5-4.5 BATHS APPROXIMATE SQ. FT. 2,690-2,725 INTERIOR, 340-365 EXTERIOR

Prices, terms, and features are subject to change without notice. The specifications, room dimensions, and features shown in the unit floor plan are approximate and are for illustrative purposes only. Square footage totals and room dimensions provided above may not be relied upon as definitive, are subject to modifications without notice. The units, as constructed, may differ somewhat from the floor plan. Robinson Landing is being developed by RT South Associates LLC, RTS Homes Associates LLC, RTS Homes Associates LLC, and RT Parking Associates LLC, each responsible for certain specific components of the project (collectively the "Robinson Landing Development Entities"). The Robinson Landing bevelopment Entities are each solely and exclusively responsible for its portion of the Robinson Landing community. No representations regarding the development, construction or sale of any portion of the Robinson Landing community is made by EYA Affiliate except the Robinson Landing Development Entities.